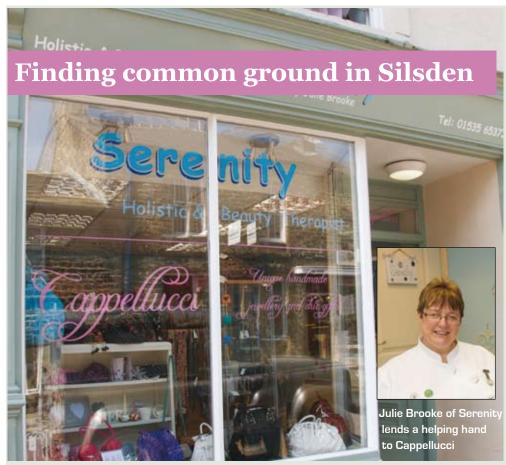

names.

Dreaming of their own shop, they continued with the stalls and parties (as well as their full-time jobs!) and at one such event, Fate stepped in with a helping hand. The two friends were putting on a brave face in the pouring rain of a freezing December day manning their stall at Silsden Chritmas market, when a local trader took pity on them and let them come in and use her facilities to warm up. The trader was Julie Brooke, owner of Serenity, the Beauty Therapy business in Briggate that opened in Silsden just the

previous March. Julie had received help from the Bradford Kickstart team and wanted to be able to help someone else in the same position. The ladies chatted and before long Julie offered them the ground floor of her premises as a shop.

Rockna and Silvia were delighted! They knew that they would not be able to give up their jobs, but worked over 4 days so that they could open their shop on Fridays and Saturdays, with Julie helping customers the rest of the time. They took the plunge and opened at the end of January 2010.